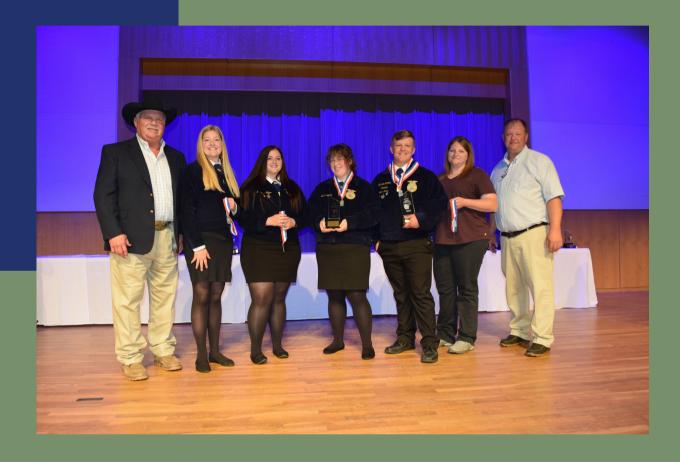

#### DEVELOPING THE NEXT GENERATION OF CONSERVATIONISTS

The Oklahoma Association of Conservation Districts has been proud to welcome high school students from around the United States to Oklahoma for the National Land and Range Judging Competition to experience one of the longest running 4-H and FFA events in the country.

Each year we welcome over 1,200 people to Oklahoma to participate and volunteer for the contest. Our participants typically come from between 35 - 45 states.

The contest consists of 3 contests: Land Judging Range Judging Homesite

### HOW THE CONTESTS WORK

To attend the NLRJ contest, competitors must qualify in the top 5 of their state. Our contestants represent the best of the best students in agriculture. The contest is held over a 4 day period in El Reno, OK. Providing abundant opportunities to visit with natural resource professionals, teachers, and agriculture students. Culminating in the official contest being held Thursday morning followed by the awards banquet that evening.