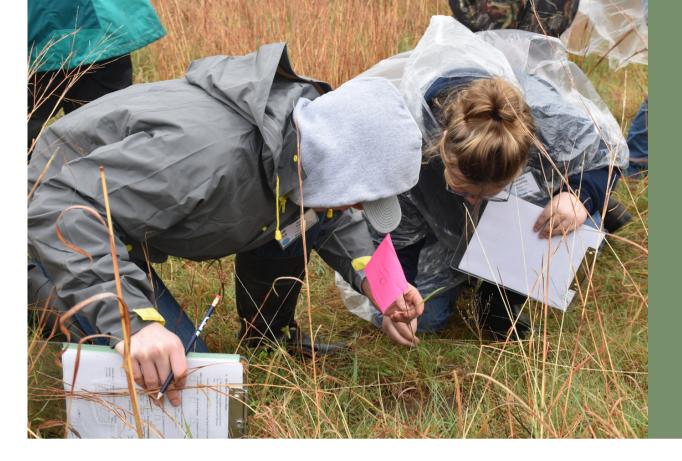

Each year we welcome over 1,200 people to Oklahoma to participate and volunteer for the contest. Our participants typically come from between 35 - 45 states.

The contest consists of 3 contests: Land Judging Range Judging Homesite

### HOW THE CONTESTS WORK

To attend the NLRJ contest, competitors must qualify in the top 5 of their state. Our contestants represent the best of the best students in agriculture. The contest is held over a 4 day period in El Reno, OK. Providing abundant opportunities to visit with natural resource professionals, teachers, and agriculture students. Culminating in the official contest being held Thursday morning followed by the awards banquet that evening.